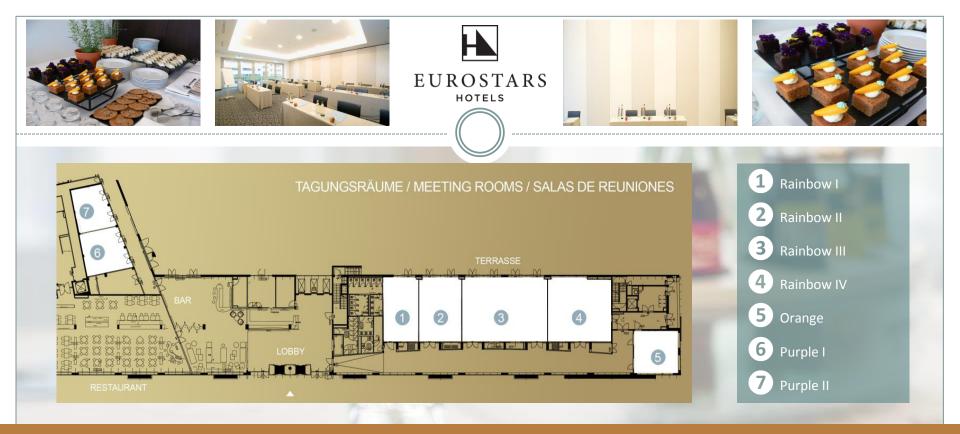

## Meeting rooms – capacity and dimension

|                     | Size   | Height | Dimensions    | Theatre  | Classroom       | Banquet  | Cabaret  | Boardroom* | U-shape  | Cocktail |
|---------------------|--------|--------|---------------|----------|-----------------|----------|----------|------------|----------|----------|
|                     | Fläche | Höhe   | Maße          | Theater  | Parlamentarisch | Bankett  | Kabarett | Block      | U-form   | Empfang  |
|                     | (m²)   | (m)    | (m)           | (nº pax) | (nº pax)        | (nº pax) | (nº pax) | (nº pax)   | (nº pax) | (nº pax) |
| Rainbow             | 430    | 3,43   | 39,60 x 10,35 | 250      | 196             | 240      | 144      | 100-128    | 124      | 250      |
| Rainbow I           | 66     | 3,43   | 6,10 x 10,35  | 48       | 32              | 40       | 24       | 20-24      | 20       | 50       |
| Rainbow II          | 81     | 3,43   | 7,45 x 10,35  | 64       | 32              | 50       | 30       | 20-24      | 24       | 70       |
| Rainbow III         | 163    | 3,43   | 15,00 x 10,35 | 145      | 76              | 90       | 54       | 26-48      | 40       | 140      |
| Rainbow IV          | 117    | 3,43   | 11,05 x 10,35 | 88       | 56              | 60       | 36       | 24-32      | 36       | 90       |
| Rainbow I, II       | 148    | 3,43   | 13,55 x 10,35 | 112      | 64              | 90       | 54       | 40-48      | 44       | 120      |
| Rainbow I, II, III  | 311    | 3,43   | 28,55 x 10,35 | 250      | 140             | 180      | 108      | 76-96      | 76       | 250      |
| Rainbow II, III     | 244    | 3,43   | 22,45 x 10,35 | 209      | 108             | 140      | 84       | 56-76      | 60       | 210      |
| Rainbow II, III, IV | 361    | 3,43   | 33,50 x 10,35 | 250      | 164             | 200      | 120      | 80-116     | 88       | 250      |
| Rainbow III, IV     | 280    | 3,43   | 26,05 x 10,35 | 220      | 132             | 150      | 90       | 60-80      | 72       | 230      |
| Purple              | 99     | 3,00   | 14,00 x 7,20  | 68       | 44              | 50       | 30       | 24-32      | 28       | 90       |
| Purple I            | 53     | 3,00   | 7,50 x 7,30   | 32       | 24              | 30       | 18       | 12-16      | 16       | 40       |
| Purple II           | 45     | 3,00   | 7,40 x 6,20   | 24       | 20              | 20       | 12       | 12-16      | 12       | 35       |
| Orange              | 53     | 3,80   | 6,81 x 7,62   | 32       | 24              | 30       | 18       | 12-16      | 16       | 40       |