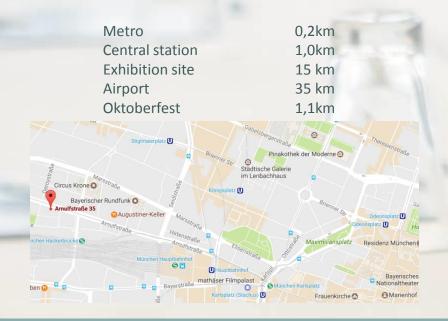

#### ✓ Location

The modern 4-star-hotel is centrally located and Munich's most important places are easily accessible by foot. Access to public transportation, the city center and Munich's famous sights are very close by to provide a perfect starting point to discover the entire city.